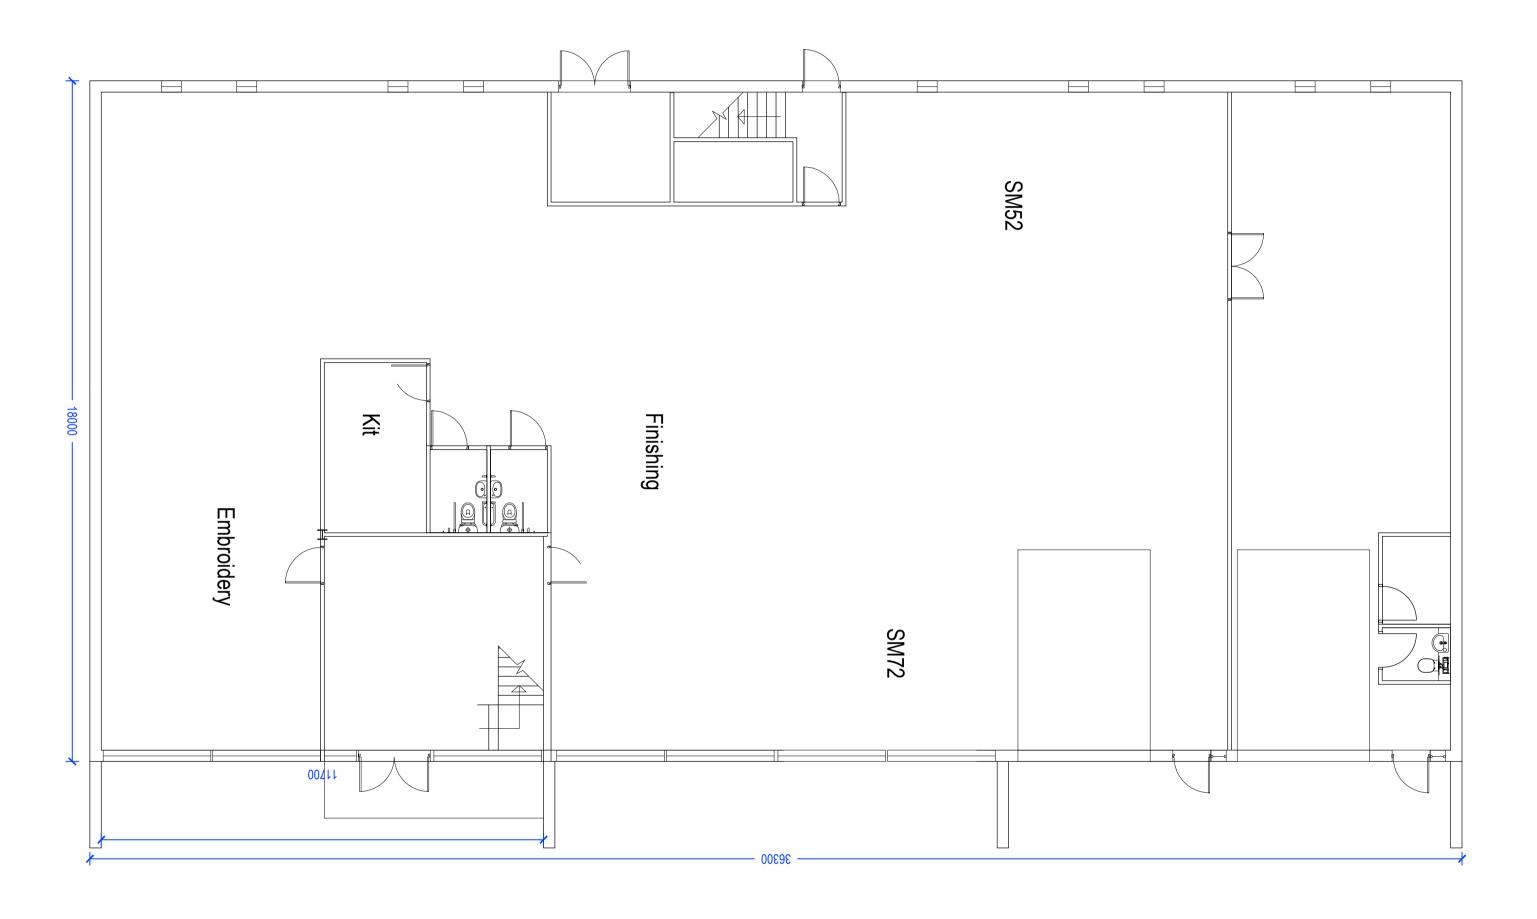

P/2015/00875

Received 12/06/15

| rev details                         | by date    | e    | rev details | by date | Notes                                                                                                                                                                                                                                                                                                                                 |                  | Project title      |
|-------------------------------------|------------|------|-------------|---------|---------------------------------------------------------------------------------------------------------------------------------------------------------------------------------------------------------------------------------------------------------------------------------------------------------------------------------------|------------------|--------------------|
| P00 ISSUED FOR PLANNING             | MC 05.06.2 | 2015 |             |         | 1. Do not scale from drawing, use figured dimensions only.                                                                                                                                                                                                                                                                            |                  | UTTOXETER-DOVE WAY |
| P01 GLAZING BY LOADING BAYS UPDATED | MC 15.06.2 | 2015 |             |         | 2. All dimensions to be checked onsite.                                                                                                                                                                                                                                                                                               | $( \mathbf{N} )$ |                    |
|                                     |            |      |             |         | <ol> <li>This drawing to be read in conjunction with all other Gillespies<br/>drawings and specifications.</li> </ol>                                                                                                                                                                                                                 |                  |                    |
|                                     |            |      |             |         |                                                                                                                                                                                                                                                                                                                                       |                  |                    |
|                                     |            |      |             |         |                                                                                                                                                                                                                                                                                                                                       |                  | Drawing title      |
|                                     |            |      |             |         |                                                                                                                                                                                                                                                                                                                                       |                  | UNIT 3             |
|                                     |            |      |             |         |                                                                                                                                                                                                                                                                                                                                       |                  |                    |
|                                     |            |      |             |         | Ordinance Information shown is reproduced from Ordinance Survey material with the permission of Ordinance<br>Survey on behalf of the Controller of Her Majesty's Stationary Office @ Crown Copyright. Unauthorised reproduction<br>infringes Crown Copyright and may lead to prosecution or civil proceedings. License No. 1000 17362 |                  | GROUND FLOOR PLAN  |